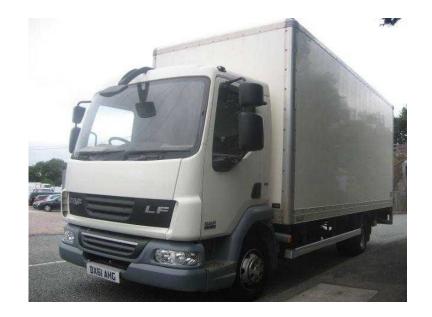

## **DAF LF 2011**

Location West Midlands, Shropshire https://www.freeadsz.co.uk/x-462141-z

Vehicle Make: DAF, Vehicle Model: LF45-160, Registration Year: 2011, MOT Expires: 31/08/2016, Body Type: Box, Cab Type: Day, Price: £P.O