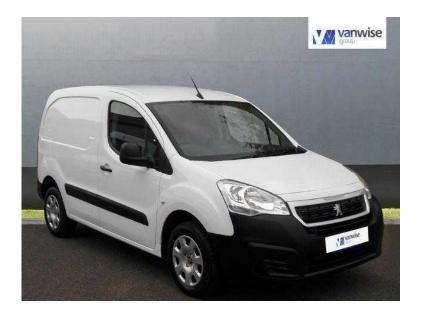

## Peugeot Partner 2015 (90 GBP)

Location **East of England, Hertfordshire** https://www.freeadsz.co.uk/x-462150-z

Full service, Excellent bodywork, Excellent Condition interior, 1 owner, White, Warranted mileage, Side loading door, Ply lined, Factory bulk head, Solid rear door, Remote central locking, 5 speed, Power assisted steering, Immobiliser, Radio/CD, Drivers airbag, Electric windows, Electric mirrors, Head restraints, Height adjustable driver seat, Cloth seat trim, ABS, AIR-CON, BLUETOOTH, CRUISE CONTROL, FRONT AND REAR PARKING SENSORS, TOUCH SCREEN RADIO, 3 seater cab, Adjustable steering wheel, Part Exchange Welcome, HP and leasing, Finance available, Hundreds of vans at trade prices, \*\*\*FREE MOT FOR LIFE \*\*\* WHILE YOU ARE THE KEEPER OF THE VEHICLE. ABS, Immobiliser, Remote Central Locking, Cruise Control, Electric Windows, Electric Mirrors, Head Restraints,