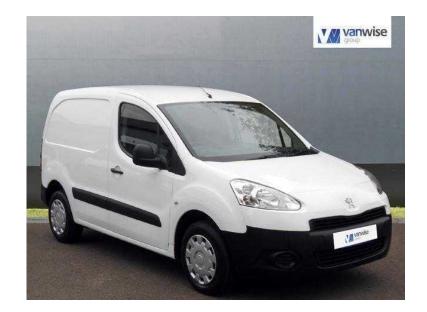

## Peugeot Partner 2014 (70 GBP)

Location **East of England, Hertfordshire** https://www.freeadsz.co.uk/x-462151-z

Full service, Excellent bodywork, Excellent Condition interior, 1 owner, White, Warranted mileage, AUX, Side loading door, Ply lined, Factory bulk head, Solid rear door, Remote central locking, 5 speed, Power assisted steering, Immobiliser, Radio/CD, Drivers airbag, Electric windows, Electric mirrors, Head restraints, Height adjustable driver seat, Cloth seat trim, ABS, AIR-CON, 3 seater cab, Adjustable steering wheel, Part Exchange Welcome, HP and leasing, Finance available, Hundreds of vans at trade prices, \*\*\*FREE MOT FOR LIFE \*\*\* WHILE YOU ARE THE KEEPER OF THE VEHICLE.