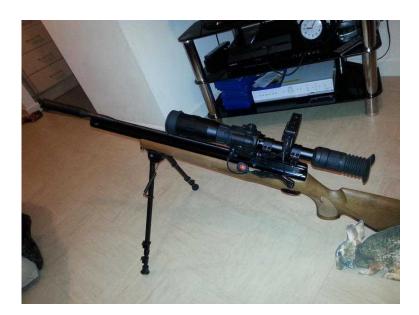

## fx in 177 pcp with full set up for day and night

Location Wales, West Glamorgan https://www.freeadsz.co.uk/x-462185-z

have a great fx in 177 with sidewinder scopes and yukon night vision scopes with extra lens, ir torch, two bipods, sling, night vision goggles, 2 silencers, 7ltr air bottle, 4 stage hand pump, 2 x bipods, rifle bag, new jack pyke jacket, laser range finder, 2 ghilli suits, list is to long as full set up all like new, well over 2500 spent,;