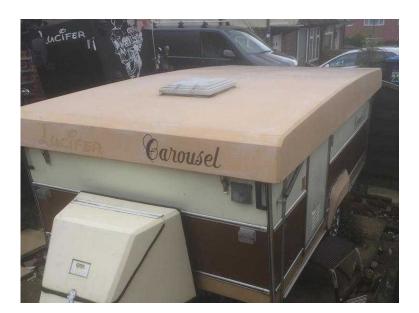

## Calapsible caravan (600 GBP)

Location South East, Kent https://www.freeadsz.co.uk/x-462211-z

I have a calapsible caravan for sale with I in reasonably condition for its age , it has sight damage by the door and one of the window catches are broken and missing , this caravan has recently had 2 new rear lights put on it and it comes with an awning , fridge , sink , 2 ring burners and grill , portaloo , water bottle and 2 gas bottles ;