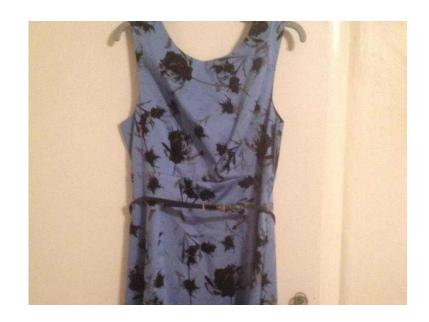

## Blue with black floral size 12 dress (8 GBP)

Location **South East, Kent** https://www.freeadsz.co.uk/x-462407-z

Blue with black floral size 12 dress never worn in excellent condition, et vous, approx. 93cm long (from shoulder to hem- see photo), metal zip at back, thin black belt, black lining