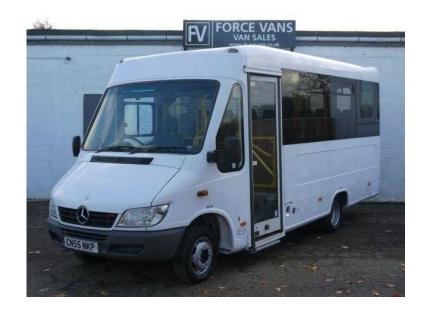

## **Mercedes-Benz Sprinter (4,995 GBP)**

Location **East of England, Bedfordshire** https://www.freeadsz.co.uk/x-462434-z

MERCEDES SPRINTER 411 MINIBUS/WELFARE UV-MODULAR BUS FITTED WITH 16 SEATS AND WITH ONLY ONE OWNER FROM BRAND NEW! 3 months warranty, Grey Cloth interior, 4x2, Medium wheel-base, ABS, Air conditioning, Day cab, Drivers airbag, High roof, Immobiliser, PAS, Rear parking aid, Side loading door. Solid white, FOR ONLY £4995+VAT! WHAT VALUE FOR MONEY BE QUICK! IDEAL FOR CAMPER VAN CONVERSION! OR EVEN BAND TOURING! THIS BUS HAS BEEN OWNED BY A COUNCIL FROM NEW! THIS IS A DISABLED ACCESS BUS WITH TAIL LIFT AND SIDE STEP. In gleaming Arctic White. TOP OF THE LINE SPEC With such extras as, Night Heater. Radio/Cd player. Head light adjustment. 15 X Rear Seats On Quick Release Floor Runners with seat belts Twin Rear Wheel. Medium Wheel Base. Fully Insulated and lined. Sprint shift semi-auto gear box. Tinted glass. Power Steering. Side step, Quick Release Rear Seats. Abs. Head rests. New Style trim with Tinted glass. Abs. engine immobiliser, Driver's seat height adjustment. Roof lights, reversing camera and sensors, air con unit, electric door, tacho fitted, fire suppressant system TOP OF THE RANGE VERY DESIRED STUNNING ORIGINAL CONDITION AMAZING BUS DIRECT FROM THE COUNCIL WITH A LONG MOT, PLEASE CALL TO VIEW OR FOR MORE INFO FORCEVANS.CO.UK BUY FROM THE UK'S BIGGEST EX POLICE VAN DEALER! £4,995 +VAT