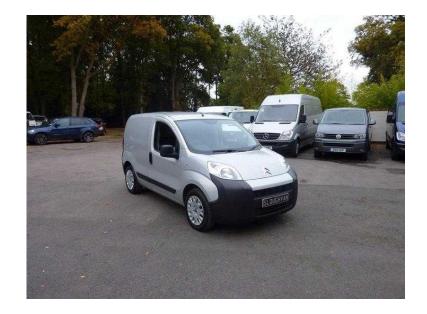

## **Citroen Nemo 2013 (5,495 GBP)**

Location London, London https://www.freeadsz.co.uk/x-462468-z

## **PLUS VAT**

Electric Windows, Electric Mirrors, Multi-function Steering Wheel, Radio, Side Load Door, Ply-Lined, Bulkhead, Barn Doors,

| 線線          | Citroen           | Nemo         | 2013  |
|-------------|-------------------|--------------|-------|
|             | https://www.freea | adsz.co.uk/x | -4624 |
|             | Citroen           | Nemo         | 2013  |
| 200         | https://www.freea | adsz.co.uk/x | -4624 |
|             | Citroen           | Nemo         | 2013  |
|             | https://www.freea | adsz.co.uk/x | -4624 |
|             | Citroen           | Nemo         | 2013  |
|             | https://www.freea | adsz.co.uk/x | -4624 |
|             | Citroen           | Nemo         | 2013  |
|             | https://www.freea | adsz.co.uk/x | -4624 |
|             | Citroen           | Nemo         | 2013  |
| 32.         | https://www.freea | adsz.co.uk/x | -4624 |
|             | Citroen           | Nemo         | 2013  |
|             | https://www.freea | adsz.co.uk/x | -4624 |
|             | Citroen           | Nemo         | 2013  |
|             | https://www.freea | adsz.co.uk/x | -4624 |
|             | Citroen           | Nemo         | 2013  |
|             | https://www.freea | adsz.co.uk/x | -4624 |
|             | Citroen           | Nemo         | 2013  |
| <u> 185</u> | https://www.freea | adsz.co.uk/x | -4624 |