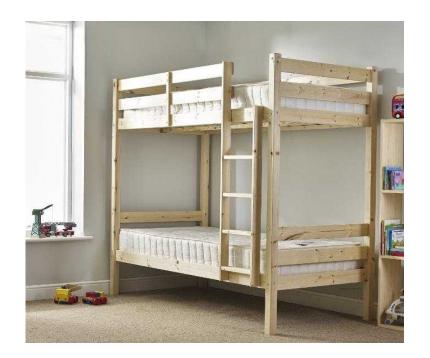

## **Everest 3ft Single HEAVY DUTY Solid Pine HIGH Bunk Bed (220 GBP)**

South East, Oxfordshire Location https://www.freeadsz.co.uk/x-462495-z

http://www.strictlybedsandbunks.co.uk/3ft-single-everest-3ft-single-heavy-duty-solid-pine-high-bunkbed-426 HEAVY DUTY solid pine bunk beds and 2 x 3ft Memory Foam layered mattresses. Each bunk has a strong centre rail for added support. Manufactured using sustained, solid scandanavian pine wood. The siderails are strengthend to take additional weight, the bunk bed has been tested to take two adults to a max weight of 18 stone (114kg) each . To enable maxium strength the beds do not seperate, this makes for very sturdy bunkbed. The base consists of solid timber slats. The ladder steps are flat, these are easier on the feet. This bed is manufactured to British Standard EN747; 2012 Part 1&2. External Dimensions: W98cm L202cm H179cm \*The user sleeps inside the bed so deduct approx 25cm off total height for sleeping height\* Gap between both bunks (excluding mattress): 108cm Clearance Height Under Bed: 29.5cm Bed Accepts a Mattress Size: 90cm by 190cm Maxium Depth of mattress: 20cm Price is for a frame only, if you want a Mattress - Select "Extras" for the.