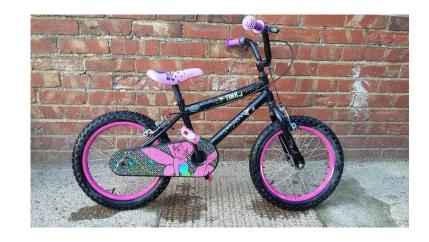

## Disney Tinkerbell Kids bike 16quot very good used condition (49.99 GBP)

Location https://www.freeadsz.co.uk/x-462513-z

| https://www.freeadsz.co.uk/x-4625 | Disney<br>16quot<br>condition          |
|-----------------------------------|----------------------------------------|
| w.freeads                         | Tinkerb<br>very                        |
| z.co.uk/x-                        | Tinkerbell Kids bike<br>very good used |
| 4625                              | bike<br>used                           |