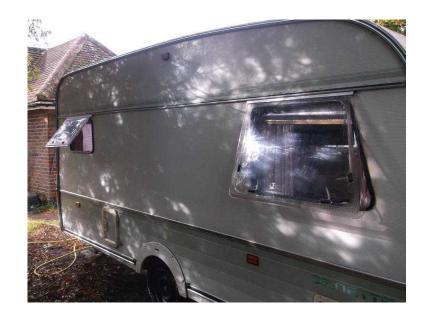

## Swift 4 berth towing caravan. (1,650 GBP)

Location South East, Middlesex https://www.freeadsz.co.uk/x-462517-z

4/5 berth fixed bed option. plenty of electric sockets. Wall mounted freeview TV. Radio. spare wheel. Full awning and new winter protection cover Clean and dry no pets or smokers. Chrlwood.