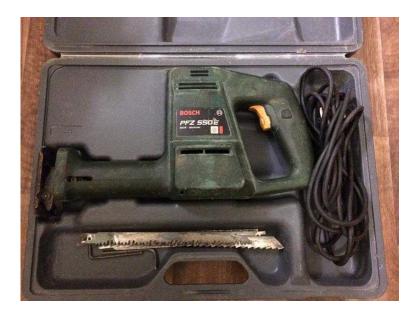

## bosch PFZ550E reciprocating saw 240v 550w (40 GBP)

Location **South East, East Sussex** https://www.freeadsz.co.uk/x-462570-z

Bosch PFZ550E reciprocating saw 240v 550w Used item works well, including case. Thanks for looking please see other items for