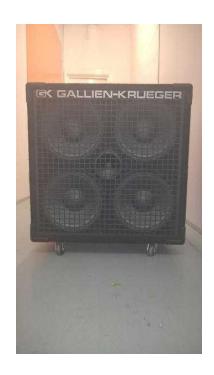

## Gallian Krueger Bass 4x10 Cab (225 GBP)

Location **South East, West Sussex** https://www.freeadsz.co.uk/x-462642-z

This is a fantastic sounding bass cab ,its a 400watt cab into 8 ohms .the cab has wheels which can be removed & it also has a soft case with..