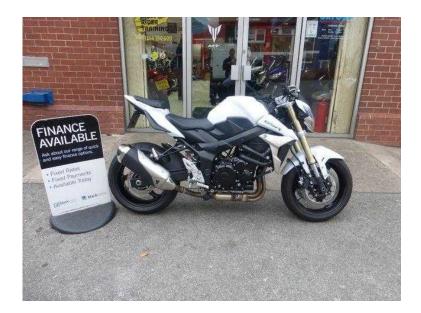

## Suzuki GSR 2012 (3,995 GBP)

Location North, South Wirral https://www.freeadsz.co.uk/x-462651-z

White, 2 owners, This particular machine is in great condition and clean throughout, its comes with a tail tidy and compact indicators. The GSR750 is an entirely new bike not just a GSX-R750 with flat bars and no fairing. As you'd expect it?s far more user friendly and practical than the GSX-R, and is designed to compete with Yamaha?s FZ8 and Kawasaki?s Z750. It delivers supernaked looks in a usable, stylish middleweight body, with the 105bhp 749cc engine offering enough poke to have fun with. Plus 60 pounds documentation fee, Bill Smith Motors Celebrating over 50 years in Business! £3,995 p/x