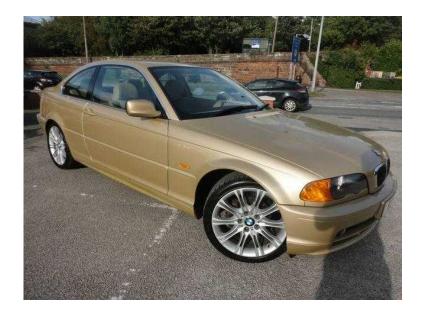

## BMW 3 Series 1999 (2,595 GBP)

Location North, South Wirral https://www.freeadsz.co.uk/x-462658-z

Gold, www.smithscarsales.com, Upgrades Cloth/Leather Sports Seats, Automatic Transmission, BMW Professional RDS, Auto Air Re-Circulation, Maple Wood Trim, Metallic Paint, Dynamic Stability Control, Bluetooth stereo + origional stereo, fitted carpets & BMW winter mats, 18inch MSport Alloys, 4 owners, Full service history, Good bodywork, Interior Excellent Condition, Tyre condition Excellent, Standard Features Air-Conditioning (Automatic), Electric Windows (Front/Rear), Computer, In Car Entertainment (Radio/Cassette), Seats Electric (Driver), Alarm. Private plate has been retained. This car comes with an HPI report, 12 months MOT and our standard warranty. Extended warranties are available at an extra cost (provided by RAC), With over 50 years in the motor trade. Open 7 days a week. All cars HPI clear. Finance available to suit your budget. Part EX on cars, vans or bikes. This car is located on our Smiths Honda site, Plus 60 pounds documentation fee, Bill Smith Motors Celebrating over 50 years in Business! £2,595 p/x welcome