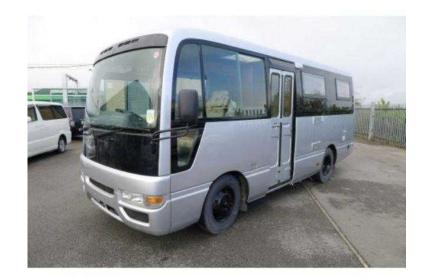

## **Nissan Civilian 2003 (19,995 GBP)**

Location Yorkshire and the Humber, West Yorkshire https://www.freeadsz.co.uk/x-462679-z

A class style motorhome, has the same engine as Nissan Patrol. Has rear fixed double bed 6ft x 4ft 6in which lifts up for massive storage, also access from rear boot, front dinette for 4 which also makes in to a double bed, toilet compartment with cassette toilet and sink, blown air heater and hot water system, oven and 3 ring hob, Seitz double glazed windows with blinds and flyscreens, lots of cupboards and top lockers, 2 x large roof vents. Would make a fantastic tow.