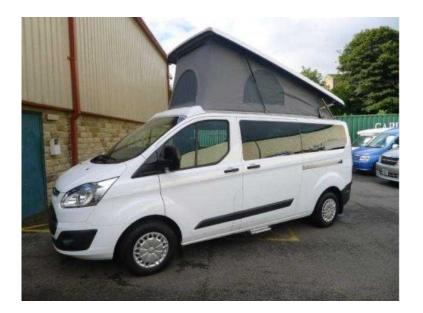

## Ford Terrier 2016 (46,150 GBP)

Location Yorkshire and the Humber, West Yorkshire https://www.freeadsz.co.uk/x-462685-z

(EXTRA SEATS OPTIONAL) This vehicle is available to view at Allen Ford. Please feel free to contact the dealership if you would like more information about this vehicle or if you would like to check the status of upcoming demo/stock vehicles. Vehicle Specification: This vehicle is a Ford Terrier 2 LWB SE Model, 125PS, Elevating roof and Frozen White. The wood colour is Lucida Gloss and the upholstery is standard SE leather. Extras on this vehicle: Roof Bed – (£450), SMEV Mini Grill – (£300), Leather Interior – (£1400), Optional extra seats £650 each. Fitted as standard on an SE Model: 95w Solar Panel, Eberspacher Heater, 16― Alloy Wheels, Electric Step, The standard cost of an SE Model – £44,000, This vehicle price including the extras – £46