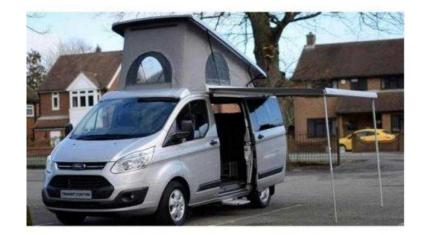

## Ford Terrier 2016 (45,300 GBP)

Location Yorkshire and the Humber, West Yorkshire https://www.freeadsz.co.uk/x-462688-z

This vehicle is available to view at Think Ford Farnborough. Please feel free to contact the dealership if you would like more information about this vehicle or if you would like to check the status of upcoming demo/stock vehicles. Vehicle Specification: This Ford Terrier 2 is an SE Model, 125PS, Elevating roof and Moondust Silver. The wood colour is Lucida Gloss and the upholstery is standard SE leather. Extras on this vehicle: Roof Bed  $\hat{a} \in (£450)$ , SMEV Mini Grill  $\hat{a} \in (£300)$ , 2.6m Awning Colour Coded  $\hat{a} \in (£675)$ , External BBQ Point  $\hat{a} \in (£75)$ , Leather Interior  $\hat{a} \in (£1400)$ , Rear Camera  $\hat{a} \in (£300)$ , Fitted as standard on an SE Model: 95w Solar Panel, Eberspacher Heater,  $16\hat{a} \in Alloy$  Wheels, Electric Step, The standard cost of an SE Model  $\hat{a} \in £43,000$ , This vehicle price including the extras  $\hat{a} \in £45$ 