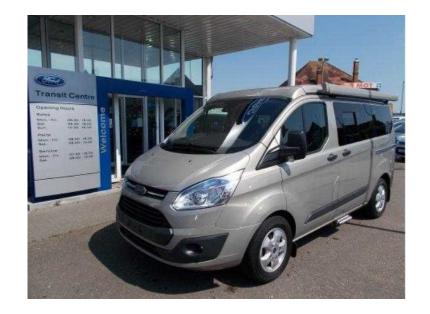

## Ford Terrier 2016 (45,625 GBP)

Location Yorkshire and the Humber, West Yorkshire https://www.freeadsz.co.uk/x-462691-z

This vehicle is available to view at Dinnages Transit Centre â€" Brighton. Please feel free to contact the dealership if you would like more information about this vehicle or if you would like to check the status of upcoming demo/stock vehicles. Vehicle Specification: This Ford Terrier is an SE Model, 155PS, Elevating Roof in Tectonic Silver. The wood colour in this vehicle is Lucida gloss and the upholstery is standard grey fabric. Extras on this vehicle: Roof Bed â€" (£450), 2.6m Awning Colour Coded â€" (£675), 155PS Upgrade â€" (£1200), Rear Camera â€" (£300), Fitted as standard on an SE Model, 100w Solar Panel, Eberspacher Heater, Electric Step, 16? Alloy Wheels, The standard cost of an SE Model â€" £43,000, This vehicle price including the extras â€" £45