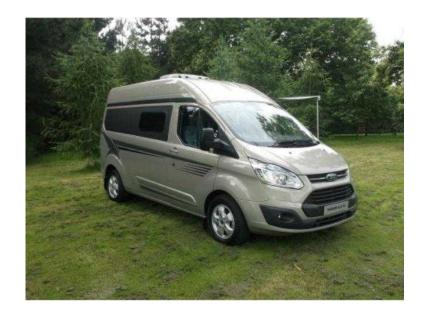

## Ford Terrier 2016 (45,200 GBP)

Location Yorkshire and the Humber, West Yorkshire https://www.freeadsz.co.uk/x-462692-z

This vehicle is available to view at Haynes Ford Maidstone. Please feel free to contact the dealership if you would like more information about this vehicle or if you would like to check the status of upcoming demo/stock vehicles. Vehicle Specification: This Ford Terrier LUX XL is 2 berth 125PS in Tectonic Silver. The wood colour in this vehicle is Cream Gloss and the rear seat system is the side bench/bed system which is upholstered in our standard LUX fabric. Extras on this vehicle: SMEV Mini Grill – (£300), Colour Coded Body & Sides – (£600), External BBQ Point – (£75), Rear Cold Shower – (£200), 2.6m Awning Colour Coded – (£675), Rear Camera – (£300), Sat Nav – (£900), Vehicle Graphics – (£150) – Can be removed, Fitted as standard on a LUX XL: 95w Solar Panel, Eberspacher Heater, Electric Step, Rear Bench Seat, The standard cost of a LUX XL Model – £42,000, This vehicle price including the extras – £45