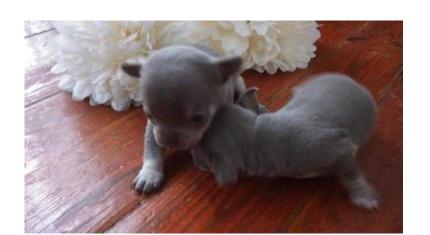

## STUNNING LILAC CHIHUAHUA GIRL BRIGHT BLUE EYES (1,200 GBP)

South East, Middlesex Location https://www.freeadsz.co.uk/x-462829-z

I have a stunning full Chihuahua female for sale she's 10 weeks old and ready to go once vaccinated which will be next week but can be bought now if new owner is willing to do themselves. She is a true lilac and slight cream markings with stunning bright blue eyes, very playful and lovable has been raised with cats and children in a family home, she is already litter trained as I train all my toy breeds to use the tray. She will leave with a puppy pack including some food, she's a beautiful girl so if interested please get in touch ASAP to avoid disappointment, parents can be seen when viewing. please get in touch if you have any further questions or would like to book a viewing, only.