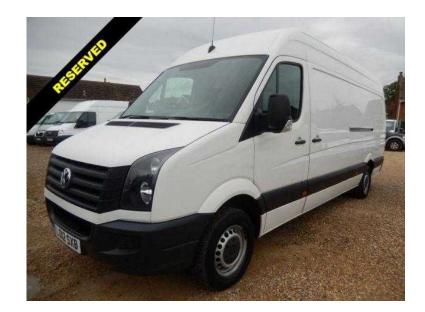

## Volkswagen Crafter 2012 (10,995 GBP)

Location **South West, Gloucestershire** https://www.freeadsz.co.uk/x-462838-z

This vehicle has power assisted steering, remote central locking, electric windows, abs, drivers air bag, cloth interior, dual passenger seat, full factory bulkhead, side loading door, twin rear solid doors, rear tail lift positioned against the nearside rear door, with folding platform, service history and is presented in excellent condition throughout and with our 5 Star Service package included A great value Tail Lift 4 metre Van Every effort has been made to ensure the accuracy of the above information but errors may occur. Please check with a salesperson.