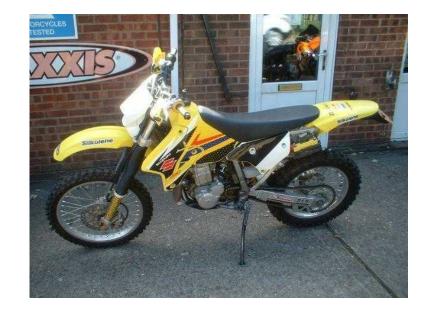

## Suzuki DR 2003 (2,300 GBP)

Location **East Midlands, Lincolnshire** https://www.freeadsz.co.uk/x-462863-z

SUZUKI DRZ400E, Description: 2003 SUZUKI DRZ400E SHOWING 1364 MILES- ENDURO SPEC SO SPEEDO IS AN EXTRA CRD SILENCER NEW BATTERY SOLD WITH 12 MONTHS MOT, Price: £2300,