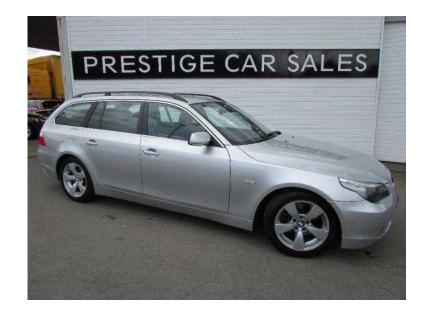

## **BMW 5 Series 2005 (40 GBP)**

Location **East Midlands, Nottinghamshire** https://www.freeadsz.co.uk/x-462893-z

FULL LEATHER, CRUISE CONTROL, SERVICE HISTORY WITH 8 SERVICES, ALLOY WHEELS, I-DRIVE SYSTEM, AIR CON, Air-Conditioning (Automatic), Cruise Control, Parking Aid (Rear), Alarm, Alloy Wheels (16in), Computer, Electric Windows (Front/Rear), In Car Entertainment (Radio/CD), Paint Metallic, CD Player, Armrest, Body Coloured Bumpers, Alloy wheels, Air conditioning, Electronic Stability Programme, Immobiliser, Height adjustable drivers seat, Leather seats, Remote central locking, Power steering, Power-Assisted Steering, Radio, Central Door Locking, Electric windows, Central locking, Folding rear seats, Steering Wheel Mounted Controls. SILVER, £4,000 p/x considered Immobiliser, Alarm, Central Locking, Remote Central Locking, Power Steering, Air Conditioning, Cruise Control, Full Leather, Electric Windows, CD Player, Radio, Folding Rear