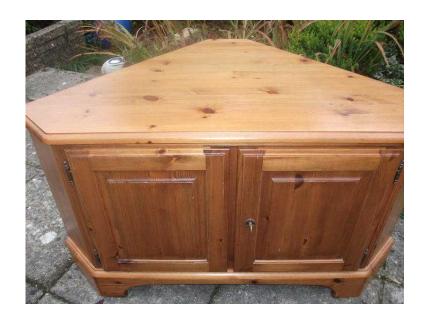

## ducal pine tv corner base unit with lock and key - good unit (25 GBP)

South West, Hampshire Location https://www.freeadsz.co.uk/x-463014-z

ducal pine tv corner unit with lock and key traditional style corner projection appx 70cm x70cm longest top measurement appx 100cm height 58cm nice unit ready to use or up cycle project collection