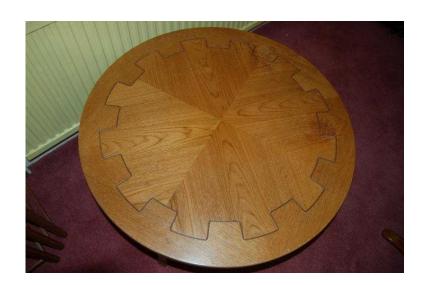

## Lovely Circular Light Oak Coffee Table with Shelf Under, 34 inches diameter. (15 GBP

South West, Hampshire Location https://www.freeadsz.co.uk/x-463015-z

This very attractive circular oak coffee table is believed to be a G-Plan design. It is really solidly made, with veneers under each layer, so no exposed chipboard etc like some cheaper tables. It has some stain marks, see photos, but is otherwise relatively unmarked for its age. It is 34" (86cm) in diameter, and 20" (50cm) high. Asking £15 ono. I could deliver it in the Portsmouth area at fuel.