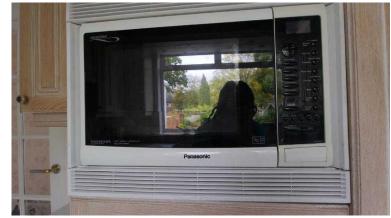

## Panasonic combination Microwave Oven and Grill (40 GBP)

Location London, London https://www.freeadsz.co.uk/x-463016-z

Currently fitted into units. White Colour. Works perfectly. Come and

| Panasonic<br>rowave O |
|-----------------------|
| combina<br>ven and    |
| ation<br>Grill        |
|                       |