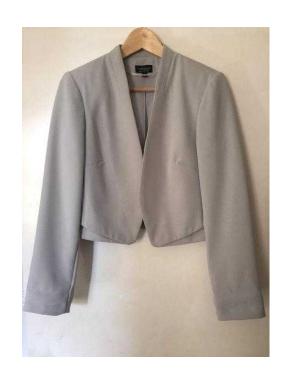

## Topshop grey jacket blazer size 12 (17 GBP)

Location **South East, East Sussex** https://www.freeadsz.co.uk/x-463133-z

Gorgeous shorter length layered style jacket from Topshop in light to mid grey, only worn once and washed ready for sale. It is size 12 with long sleeves a lovely double layered shape and is fully lined. In excellent condition like new perfect to wear over a party dress or jumpsuit or paired with a cami and.