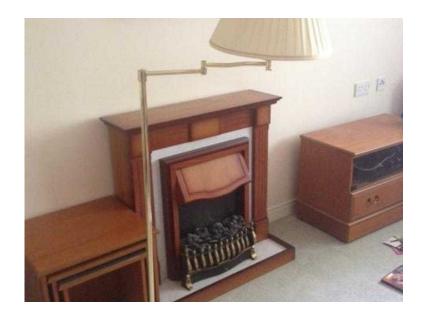

## Fireplace with electric fire with warming coal effect (80 GBP)

Location London, London https://www.freeadsz.co.uk/x-463135-z

Imperial Fires WCG Model with wooden top, and brass grate. 90 cms wide 90 cms high.;