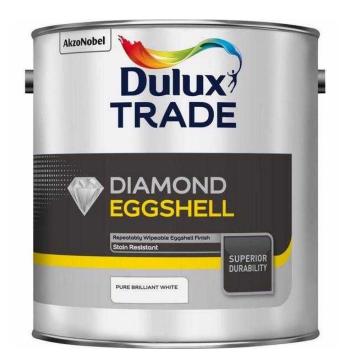

## Dulux Trade Diamond Eggshell Pure Brilliant White 5L - Cash On Collection Only (35)

Location London, London https://www.freeadsz.co.uk/x-463139-z

A tough and durable mid-sheen finish. 10 times tougher than Vinyl Silk and resistant to typical household stains. Quick drying with low odour compared to solvent based paints. Suitable for interior use on plaster, masonry and wood. Approximate coverage: 16m² per litre.