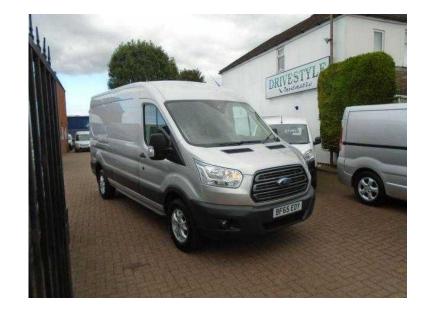

## Ford Transit 2015 (16,995 GBP)

Location East of England, Cambridgeshire https://www.freeadsz.co.uk/x-463183-z

2015 FORD TRANSIT 350 L3 DIESEL RWD 2.2 TDCi 125ps H2 Trend Van, Location: DUNSTABLE, Current Mileage: 17,000 miles, Transmission: Manual, Engine size: 2198cc, Fuel: Diesel, Body Style: Medium Van, Condition: Excellent, Internal Colour: grey, Exterior Colour: Silver, Service History: Full Service History, MOT expiration: Price: £16,995 plus VAT, No of Owners: 1, Registration:.