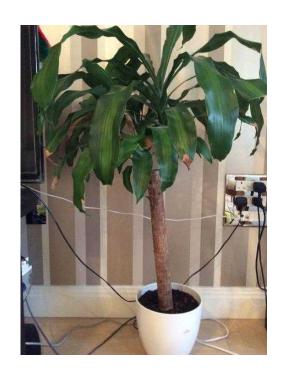

## Beautiful indoor plant - add some colour to your room (20 GBP)

Location **South East, Berkshire** https://www.freeadsz.co.uk/x-463192-z

Beautiful indoor plant with ceramic white base - great condition, low maintenance. Great way to spruce-up the home!

Ceramic pot is 25 cm in diameter. Soil recently changed.

Originally paid £40. Selling for £20 (50%)

|    | Beautiful indoor plant - add some colour to your room    |
|----|----------------------------------------------------------|
|    | https://www.freeadsz.co.uk/x-4631<br>92-z                |
|    | Beautiful indoor plant - add<br>some colour to your room |
|    | https://www.freeadsz.co.uk/x-4631<br>92-z                |
|    | Beautiful indoor plant - add some colour to your room    |
|    | https://www.freeadsz.co.uk/x-4631<br>92-z                |
|    | Beautiful indoor plant - add<br>some colour to your room |
|    | https://www.freeadsz.co.uk/x-4631<br>92-z                |
| 温  | Beautiful indoor plant - add some colour to your room    |
|    | https://www.freeadsz.co.uk/x-4631<br>92-z                |
| 線線 | Beautiful indoor plant - add some colour to your room    |
|    | https://www.freeadsz.co.uk/x-4631<br>92-z                |
|    | Beautiful indoor plant - add some colour to your room    |
|    | https://www.freeadsz.co.uk/x-4631<br>92-z                |
|    | Beautiful indoor plant - add some colour to your room    |
|    | https://www.freeadsz.co.uk/x-4631<br>92-z                |
|    | Beautiful indoor plant - add some colour to your room    |
|    | https://www.freeadsz.co.uk/x-4631<br>92-z                |
|    | Beautiful indoor plant - add some colour to your room    |
|    | https://www.freeadsz.co.uk/x-4631<br>92-z                |