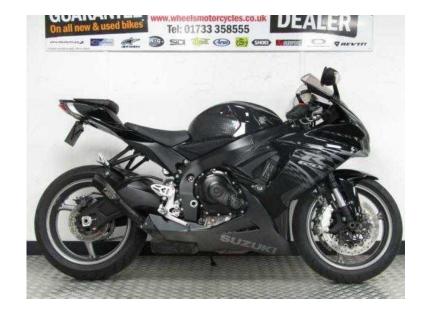

## Suzuki GSXR 2012 (5,995 GBP)

Location **East Midlands, Northamptonshire** https://www.freeadsz.co.uk/x-463219-z

A great example of Suzuki's Iconic GSXR600L1. Finished in Black this is the updated L1 model with big piston forks and Brembo brakes fitted as std. Running just 5,655 miles from new with some history. This bike is also fitted with a Pro- Race exhaust can, Crash bungs, Tail tidy Stomp grip, Tank and top Yoke protector. LIFETIME WARRANTY AND FINANCE.