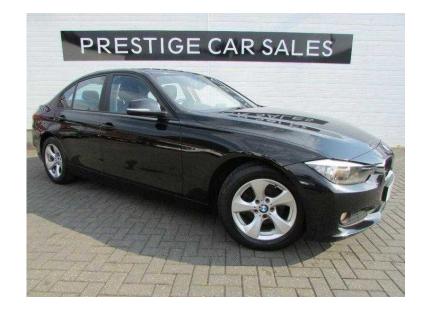

## **BMW 3 Series 2013 (11,389 GBP)**

Location **East Midlands, Nottinghamshire** https://www.freeadsz.co.uk/x-463239-z

Black, GREAT VALUE BMW 3 SERIES 320D IN BLACK WITH SAT NAV, Ã, £30 TAX, 1 OWNER, ALLOYS, AIR CON, SERVICE HISTORY, 1 owner, Auto Start-Stop (MSA), Automatic Air Conditioning, Two-Zone, Cruise Control with Brake Function, Park Distance Control (PDC), Rear, 16in Light Alloy Streamline Style 306 with 205/60 Michelin EnergySaver Tyres, Alarm System (Thatcham 1), BMW Business Radio with Single CD Player (with MP3 Playback Capability), Bluetooth Hands-Free Facility with USB Audio Interface, Electric Windows - Front and Rear, Heat Protection Glazing with Green-Tint, Hill-Start Assistant, On-Board Computer (OBC), Rain Sensor, Tyre Puncture Warning System (TPWS). 5 seats, LOW RATE FINANCE AVAILABLE-POOR CREDIT WELCOME, , THIS CAR IS LOCATED AT OUR BLACKBIRD ROAD SITE TEL 0116 2627695 0116 26276...(click to reveal full phone number) ., A REFUNDABLE Ã, £50 DEPOSIT IS WELCOME PLEASE CALL 0116 2627695 0116 26276...(click to reveal full phone number) BETWEEN 6-10pm, Ã, £11,389 p/x