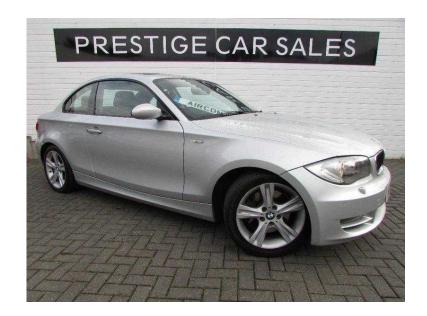

## **BMW 1 Series 2008 (6,479 GBP)**

Location **East Midlands, Nottinghamshire** https://www.freeadsz.co.uk/x-463240-z

Silver, INTERNET SPECIAL PRICE, STUNNING LOOKING 123D COUPE IN SILVER WITH BLACK & ORANGE HALF LEATHER TRIM, SUNROOF, HEATED SEATS, RECENT CLUTCH & FLYWHEEL,7 X SERVICES, 1 owner, Air Conditioning, Automatic, Auto Start-Stop (MSA), Park Distance Control (PDC), Rear, 17in Light Alloy V - Spoke Style 141 Wheels with 205/50 Run - Flat Tyres, Alarm System (Thatcham 1) with Remote Control, BMW Business Radio with Single CD Player and Auxiliary Input for Auxiliary Playing Devices, Electronic Windows - Front with Open/Close Fingertip Control, Anti-Trap Facility and Comfort Closing Function, On - Board Computer (OBC), Start - Stop Button, Tyre Puncture Warning System (TPWS). 4 seats, LOW RATE FINANCE AVAILABLE-POOR CREDIT WELCOME, , THIS CAR IS LOCATED AT OUR BLACKBIRD ROAD SITE TEL 0116 2627695 0116 26276...(click to reveal full phone number) ., A REFUNDABLE Ã, £50 DEPOSIT IS WELCOME PLEASE CALL 0116 2627695 0116 26276...(click to reveal full phone number) BETWEEN 6-10pm, Ã, £6,479 p/x