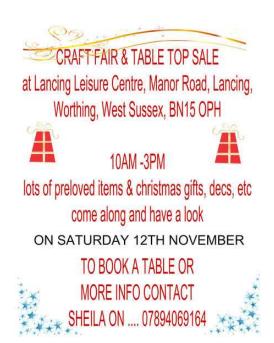

## pamps craft fair amp table sale (12 GBP)

Location South East, West Sussex https://www.freeadsz.co.uk/x-463293-z

P & S CRAFT FAIR & TABLE SALE SAT 12TH NOV 10 AM - 3PM LANCING MANOR LEISURE CENTRE MANOR ROAD LANCING WORTHING WEST SUSSEX BN15 OPH TO BOOK A TABLE OR MORE INFO EMAIL: click to contact;