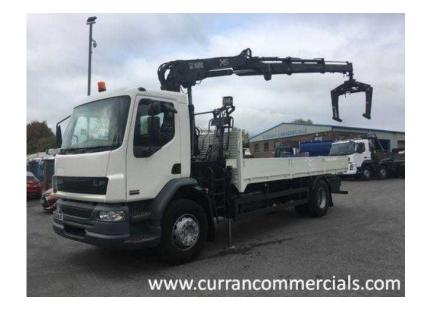

## **DAF LF 2006**

Location **Northern Ireland, County Armagh** https://www.freeadsz.co.uk/x-463305-z

Emission standards Euro: 3, Number of seats: 2, No location,

| DAF  https://www.f  05-z  DAF  DAF  DAF  DAF  DAF  DAF | reeadsz.co.       | 2006<br>2006<br>2006<br>2006<br>2006<br>2006<br>2006 |
|--------------------------------------------------------|-------------------|------------------------------------------------------|
| DAF  https://www.f                                     | LF<br>reeadsz.co. | 2006<br>uk/x-4633                                    |
| }                                                      | LF<br>reeadsz.co. | 2006<br>uk/x-4633                                    |
| DAF  https://www.f                                     | LF<br>reeadsz.co. | 2006<br>uk/x-4633                                    |
| DAF https://www.f                                      | LF<br>reeadsz.co. | 2006<br>uk/x-4633                                    |
| DAF https://www.f                                      | LF<br>reeadsz.co. | 2006<br>uk/x-4633                                    |
| DAF https://www.f                                      | LF<br>reeadsz.co. | 2006<br>uk/x-4633                                    |
| DAF https://www.f                                      | LF<br>reeadsz.co. | 2006<br>uk/x-4633                                    |
| DAF https://www.f                                      | LF<br>reeadsz.co. | 2006<br>uk/x-4633                                    |