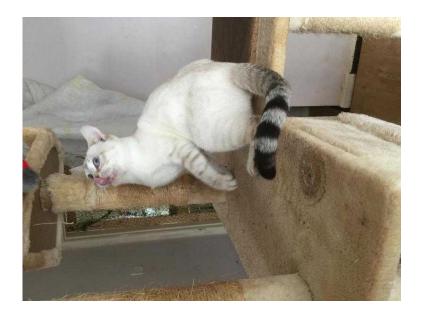

## Bengal x BSH snow spotted blue eyed Pedigree Male (195 GBP)

Location

Yorkshire and the Humber, West Yorkshire https://www.freeadsz.co.uk/x-463316-z

Bengal x BSH Blue Spotted Pedigree Male Fully Vaccinated Adorable Bengal x BSH Snow Spotted-blue eyed Pedigree fully vaccinated including feline leukimea for his new forever loving home. He is more of a bengal character rather than BSH little bit boisterous like his Bengal father. His father is handsome Bengal boy and mother is BSH girl both are our household cats both are Pedigree from grand Champion and Champion bloodline kittens' father is registered ACTIVE with GCCF whereas mother is not registered. He is special character, very socialised, well trained, eating both wet and dry food, litter trained regularly dewormed and fully vaccinated including feline leukimea all our kittens are bred weaned at the highest standards we are always available for any kind of help and advice. Very suitable as only cat Any queries please email - click to