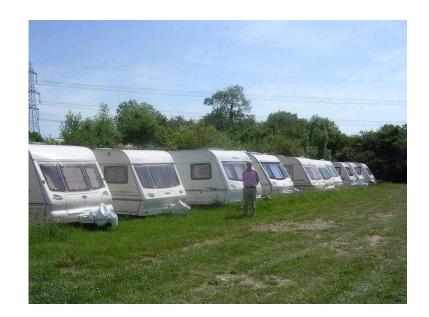

## **Caravan Storage Only East Hoathly (330 GBP)**

Location **South East, West Sussex** https://www.freeadsz.co.uk/x-463328-z

Excellent secure caravan storage in East Hoathly - open field with planings amongst the grass. £330 per annum plus £15 key deposit. Two gates and ditch around, CCTV and two on site Wardens. 24 Hour access. Water during summer months. Caravans.