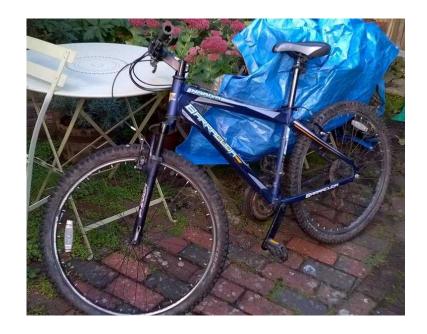

## **Barracuda Mountain Bike (30 GBP)**

Location **South East, East Sussex** https://www.freeadsz.co.uk/x-465486-z

Barracuda Mountain Bike. Designed in UK. Midnight Blue colour Formed Rear Stays BPS high performance 21 speed Zoom 410 escape Shimans V. Brake 7