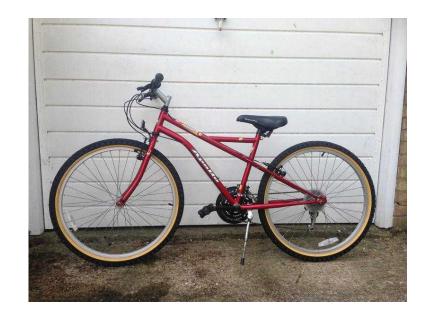

## **Apollo Manic (50 GBP)**

Location **South East, East Sussex** https://www.freeadsz.co.uk/x-465490-z

Bicycle. Elevated frame, 18 speed, red colour, 16 inch frame. Good condition . Perfect christmas!

|     | Apollo                            | Manic    |
|-----|-----------------------------------|----------|
|     | https://www.freeadsz.co.u<br>90-z | k/x-4654 |
|     | Apollo                            | Manic    |
|     | https://www.freeadsz.co.u<br>90-z | k/x-4654 |
|     | Apollo                            | Manic    |
|     | https://www.freeadsz.co.u90-z     | k/x-4654 |
|     | Apollo                            | Manic    |
|     | https://www.freeadsz.co.u<br>90-z | k/x-4654 |
|     | Apollo                            | Manic    |
|     | https://www.freeadsz.co.u<br>90-z | k/x-4654 |
|     | Apollo                            | Manic    |
|     | https://www.freeadsz.co.u<br>90-z | k/x-4654 |
|     | Apollo                            | Manic    |
|     | https://www.freeadsz.co.u<br>90-z | k/x-4654 |
|     | Apollo                            | Manic    |
| ■ h | https://www.freeadsz.co.u<br>90-z | k/x-4654 |
|     | Apollo                            | Manic    |
|     | https://www.freeadsz.co.u<br>90-z | k/x-4654 |
|     | Apollo                            | Manic    |
|     | https://www.freeadsz.co.u<br>90-z | k/x-4654 |