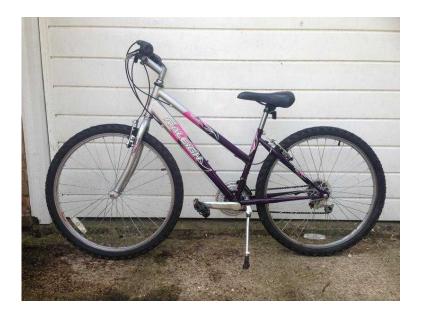

## **Raleigh Explore (50 GBP)**

Location South East, East Sussex https://www.freeadsz.co.uk/x-465491-z

Bicycle, Ladies / Girls 18 speed, silver,lilac,and pink colour, 16 inch frame. Good condition.Perfect christmas present !;