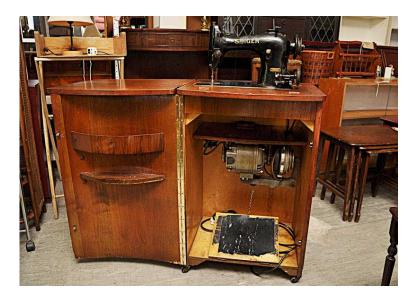

## SALE NOW ON - Singer Sewing Machine In Lovely Cupboard - Local Delivery 19 (32 G

Location South East, West Sussex https://www.freeadsz.co.uk/x-465519-z

MASSIVE 20% OFF ALL ITEMS SALE NOW ON (Sale ends 30/11/16) Was £40, Sale price £32 Sewing Machine - light industrial Measures H85cm, W44cm, D46cm (PC788) £19 Postage is the cost of our local delivery service to a ground floor location. For upstairs add £5 per floor. To find out if you are in our area see picture 4 (£19 Local delivery is calculated with a 12 mile radius using postcode BN43 5FD - The £34 delivery area is within a 22 mile radius) SHOP AT THE SHOWROOM 5000 sq ft Showroom OPEN 7 days a week The Recycled Goods Factory, 44 Chartwell Rd, Lancing Business Park,