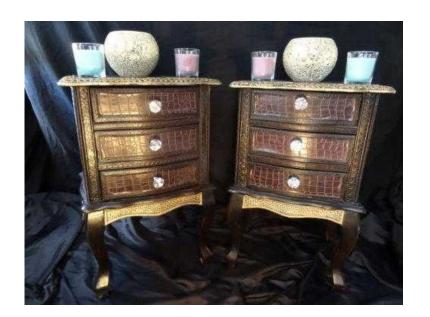

## Pair Fancy Ideal French Regency Style Gilt Leather Bow Fronted Bedside Tables (595

North, Cheshire Location https://www.freeadsz.co.uk/x-465546-z

A Stunning Pair Of Handmade Vintage French Regency Style Fancy Reproduction Bow Fronted Gilt Mock Croc Leather Bedside Table Chest Drawer Nightstand Tables. With A Magnificent Gilt Chic Style Color To Each Top & Sides. Circa Late 20th Century. Each Having 3 Pull Out Drawers. The Drawer Fronts & Tops Have Been Covered In Beautiful Purple Mock Croc Leather. Beautifully Hand Crafted With Bow Fronted Shaped Drawers & Tops. With 3 Attractive Crystal Style Glass Pull Handles On Each.Standing On Hipped Cabriole Legs With Red Velvet Lined Drawers. With New Purple Hessian Base Lining To Each Drawer With Velvet Sides. Offered In Fine Charming Condition. International Shipping Standard & Economy Available. Dimensions in Inches & Centimetres Approx 25" High each (64cm) 12" Wide each (30cm) 16" Length each (41cm). Having some wear, scuff & stain marks consummate with usage & age. Also some minor leather edge peel on some corners. Vases & candles not included. Pictures taken with flash