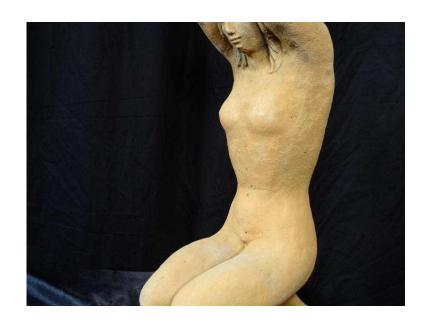

## Art Deco Sculpture Style Golden English Stone Graceful Posing Lady Statue (175 GBI

North, Cheshire Location https://www.freeadsz.co.uk/x-465547-z

Buy Now £175 Free UK Mainland Delivery

Or Best OfferAn Art Deco Sculpture Style Reproduction Golden Stone Graceful Posing Lady Garden Centrepiece Statue Ornament. With Stunning Detail & Fully Frostproof Also Made From The Finest Reconstituted Cast Limestone. Quite Heavy Weighing 15kg Approx. She Has Been Beautifully Hand Finished By An Artist To Create A Fine Vibrant Stylish Mediterranean Golden Weathered Style Color.Please Note Colors Will Fade & Age Due With Weathering.Dimensions in Inches & Centimetres Approx

19.5" Height (50cm) 5.5" Wide (14cm) 9.5" Length )

| 2                           | Art<br>olden<br>osing                                             |  |
|-----------------------------|-------------------------------------------------------------------|--|
| oc://www.froodez.co.uk/v // | Art Deco Sculpture S<br>blden English Stone Grac<br>sing Lady Sta |  |
| 5                           | iglis!                                                            |  |
| 5                           | Sculpture<br>sh Stone G<br>Lady                                   |  |
| 3                           | lptui<br>one                                                      |  |
| <del> </del>                | S<br>STD<br>9                                                     |  |
| 2                           | S<br>rac<br>Sta                                                   |  |