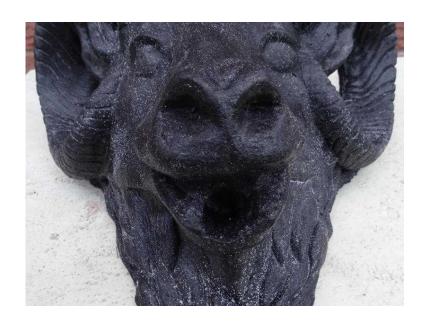

## Antique Bronze Style Stone Rams Head Garden Plaque Wall Fountain Mask Spout (19

North, Cheshire Location https://www.freeadsz.co.uk/x-465554-z

A Fine Antique Reproduction Black Bronze Color Style Heavy Stone Rams Head Garden Plaque Wall Fountain Mask Spout. It Has Beautifully Detailed. With Metal Hanging Thread On The Back So You Can Display It Upon Your Garden Wall Or Cement Into Your Fountain Water Feature. It Has A Designed Hole That Goes Through The Back & Through Its Mouth As The Spout. It Can Be Used As A Fine Water Feature Or Fountain Mask. You Would Need To Buy An Electric Pump & Wall Fountain Base To Make It Fully Functional. Made Of The Finest Reconstituted Cast Limestone & Is Fully Frostproof. Circa 21st Century & Made In The UK. It Has Been Wonderfully Hand Painted By An Artist In A Long Lasting Weatherproof Stone Paint Finish To Create An Amazing Black Bronze Color Style. Approx Weight 9kg & Offered In Fine Condition. International Shipping Available. Dimensions in Inches & Centimetres 6.5" High (17cm) 13.5" Wide (34cm) 12" Length (30cm);