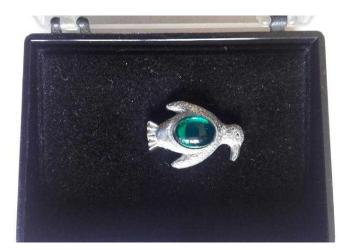

## Penguin brooch (5 GBP)

Location South East, East Sussex https://www.freeadsz.co.uk/x-465578-z

FF00AdsZauk

Boxed as new, penguin pin brooch with birthdate May emerald colour stone in middle. Never worn/used. 07961 483 043 07961 483 0...(click to reveal full phone)