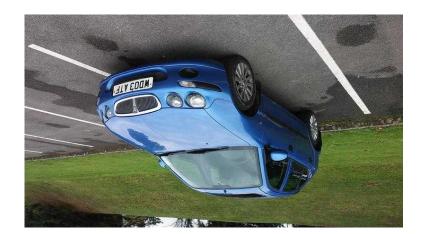

## Rover 25 1.4 petrol.

ET 3600 (ET

FE1140724.FE1

Location **South West, Gloucestershire** https://www.freeadsz.co.uk/x-465655-z

ET 2000 ET

5 door.2003.63000 miles showing.Service histoy.Alloys.Full mot.Very good runner.&pound.