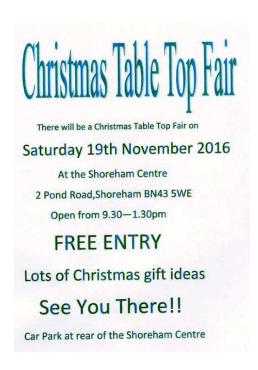

## **Shoreham Centre Christmas Table Top Fair (19 GBP)**

Location **South East, West Sussex** https://www.freeadsz.co.uk/x-465707-z

Come and see us at the Shoreham Centre Table Top Fair where there will be the chance to find those different gift ideas for Christmas and the opportunity to enjoy a coffee and cake. Free entry to the Fair. There is a car park at the rear of the Centre (charges apply) free on road parking within the area. We look forward to seeing you.