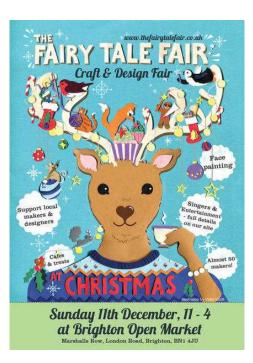

## The Fairy Tale Fair - Brighton Christmas Craft fair at The Open Market (19 GBP)

Location South East, West Sussex https://www.freeadsz.co.uk/x-465712-z

The Fairy Tale Fair is a whimsical themed craft fair in Brighton. After the success of it's previous fairs The Fairy Tale Fair looks forward to returning for it's final Christmas special back at Brighton Open Market! Why not fall down the rabbit hole and explore it? The fair will comprise of almost 50 stalls selling a range of handmade crafts as we take over Brighton Open Market. These include gifts, jewellery, homewares, kids clothing, prints, cards, artwork, Christmas decorations, cosmetics, chocolates, glassware and more. There will also be live performers, face painting, and cafes. Perfect gifts for all and a great family day out! Get your gifts unique and all under one roof this Christmas and support local makers at the same time. ;